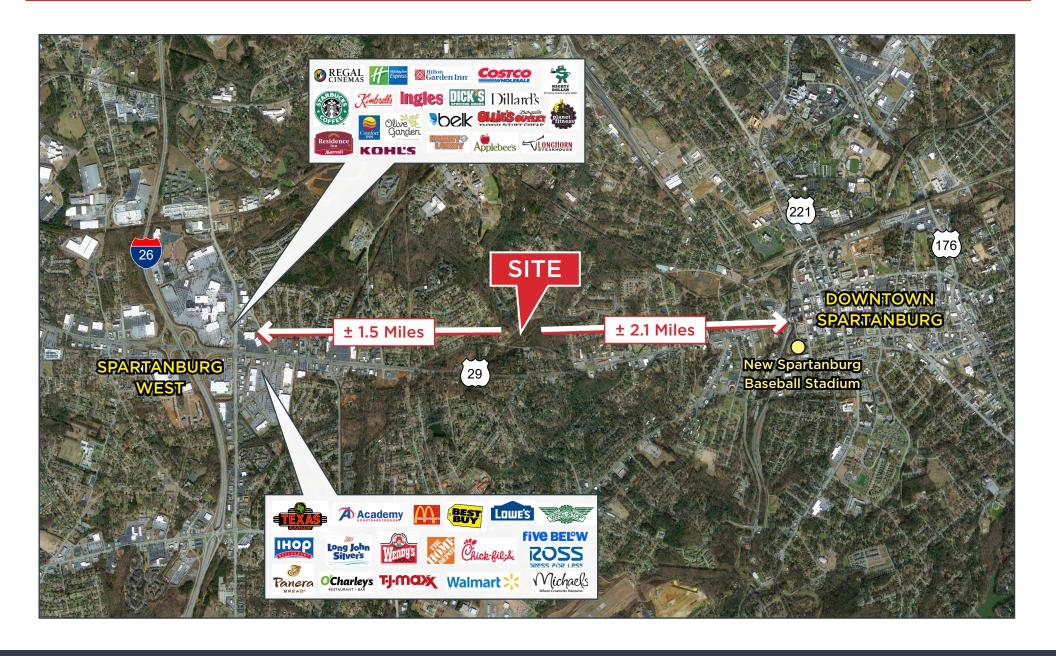

## **Features**

- Outstanding opportunity to purchase trailside residential single family or duplex lots within minutes from the retail corridor of Westside and Downtown Spartanburg.
- Subject to plan review and plat approval, this property will yield 11 single family homes or 22 duplex units (Seller shall subdivide the lots from the parent parcel prior to closing).
- Three Creeks trail part of The Dan Morgan Trail System "The Dan" will be accessible just outside resident's backyard.
- PAL Spartanburg has plans to extend multiple branches of the trail throughout area
- Additional development land 15.73 acres for sale across creek.