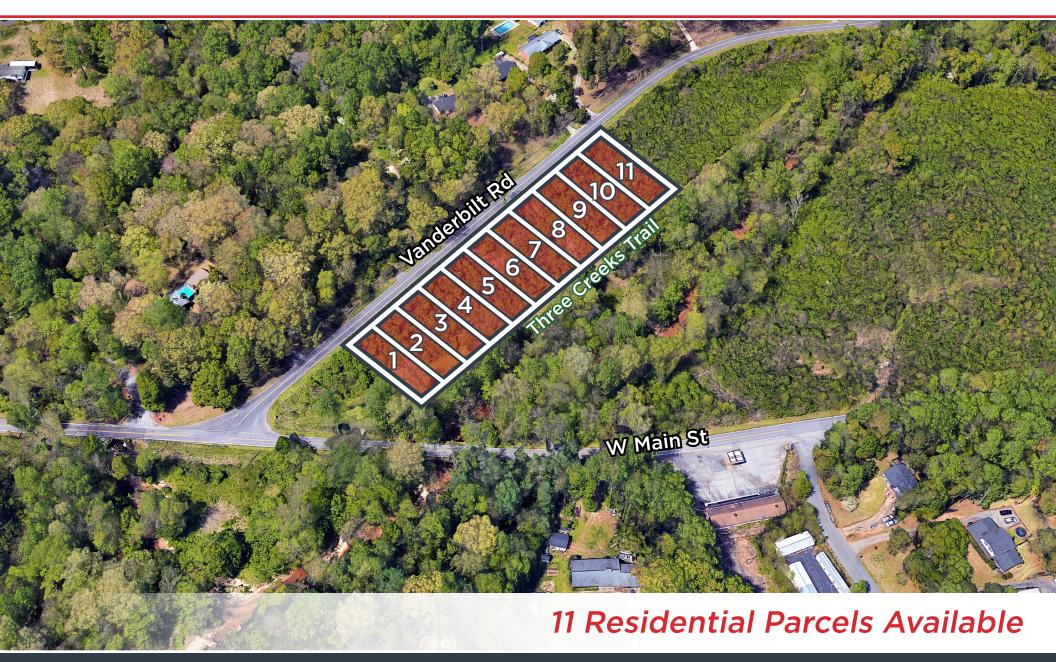

**Andrew Hewitt**, Managing Partner 864.302.7222 | ahewitt@millrockrea.com

OVERVIEW

Property Type: Land for 11 Single Family Homes or 22 Duplex Units

Tax Map #: 7-11-15-019.02 Spartanburg County

Price: \$500,000

## **Features**

- Outstanding opportunity to purchase trailside residential single family or duplex lots within minutes from the retail corridor of Westside and Downtown Spartanburg.
- Subject to plan review and plat approval, this property will yield 11 single family homes or 22 duplex units (Seller shall subdivide the lots from the parent parcel prior to closing).
- Three Creeks trail part of The Dan Morgan Trail System "The Dan" will be accessible just outside resident's backyard.
- PAL Spartanburg has plans to extend multiple branches of the trail throughout area
- Additional development land 15.73 acres for sale across creek.