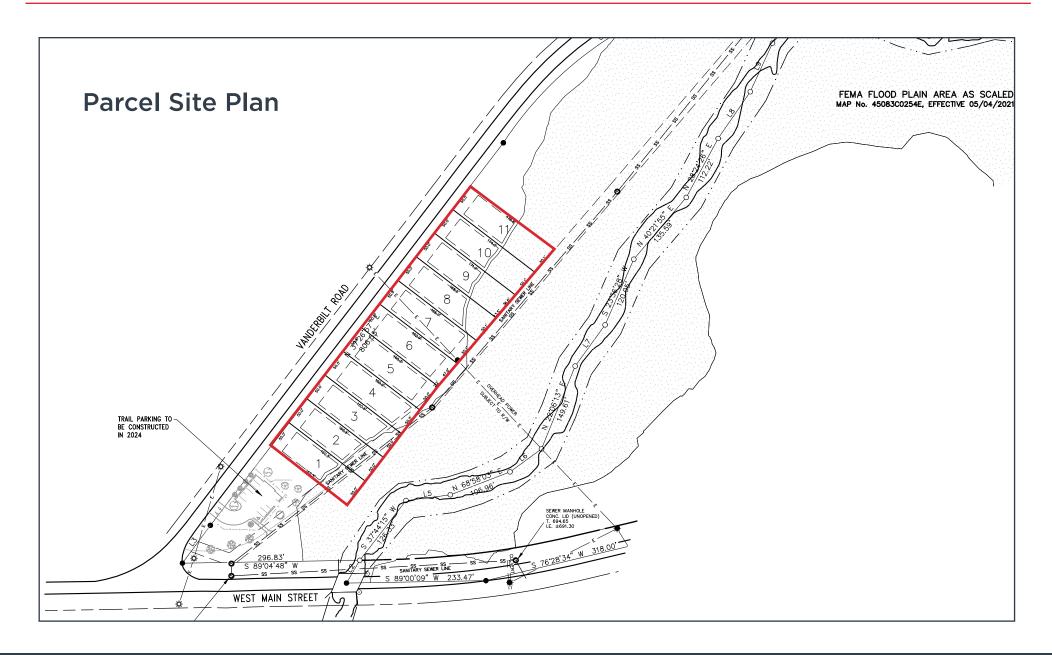

**Andrew Hewitt**, Managing Partner 864.302.7222 | ahewitt@millrockrea.com

OVERVIEW

Property Type: Land for 11 Single Family Homes or 22 Duplex Units

Tax Map #: 7-11-15-019.02 Spartanburg County

Price: \$500,000

## **Features**

- Outstanding opportunity to purchase trailside residential single family or duplex lots within minutes from the retail corridor of Westside and Downtown Spartanburg.
- Subject to plan review and plat approval, this property will yield 11 single family homes or 22 duplex units (Seller shall subdivide the lots from the parent parcel prior to closing).
- Three Creeks trail part of The Dan Morgan Trail System "The Dan" will be accessible just outside resident's backyard.
- PAL Spartanburg has plans to extend multiple branches of the trail throughout area
- Additional development land 15.73 acres for sale across creek.