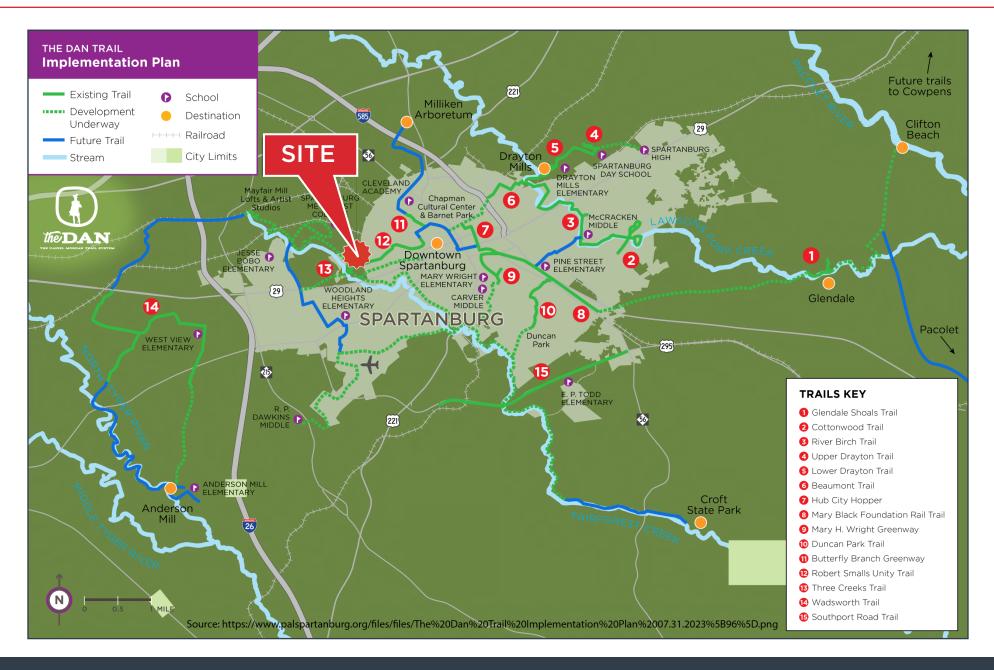

## **Features**

- Outstanding opportunity to purchase trailside residential single family or duplex lots within minutes from the retail corridor of Westside and Downtown Spartanburg.
- Subject to plan review and plat approval, this property will yield 11 single family homes or 22 duplex units (Seller shall subdivide the lots from the parent parcel prior to closing).
- Three Creeks trail part of The Dan Morgan Trail System "The Dan" will be accessible just outside resident's backyard.
- PAL Spartanburg has plans to extend multiple branches of the trail throughout area
- Additional development land 15.73 acres for sale across creek.