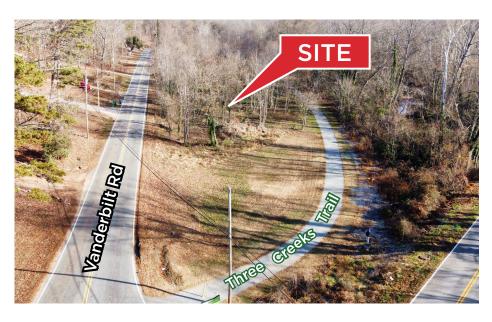

## **Features**

- Outstanding opportunity to purchase trailside residential single family or duplex lots within minutes from the retail corridor of Westside and Downtown Spartanburg.
- Subject to plan review and plat approval, this property will yield 11 single family homes or 22 duplex units (Seller shall subdivide the lots from the parent parcel prior to closing).
- Three Creeks trail part of The Dan Morgan Trail System "The Dan" will be accessible just outside resident's backyard.
- PAL Spartanburg has plans to extend multiple branches of the trail throughout area
- Additional development land 15.73 acres for sale across creek.