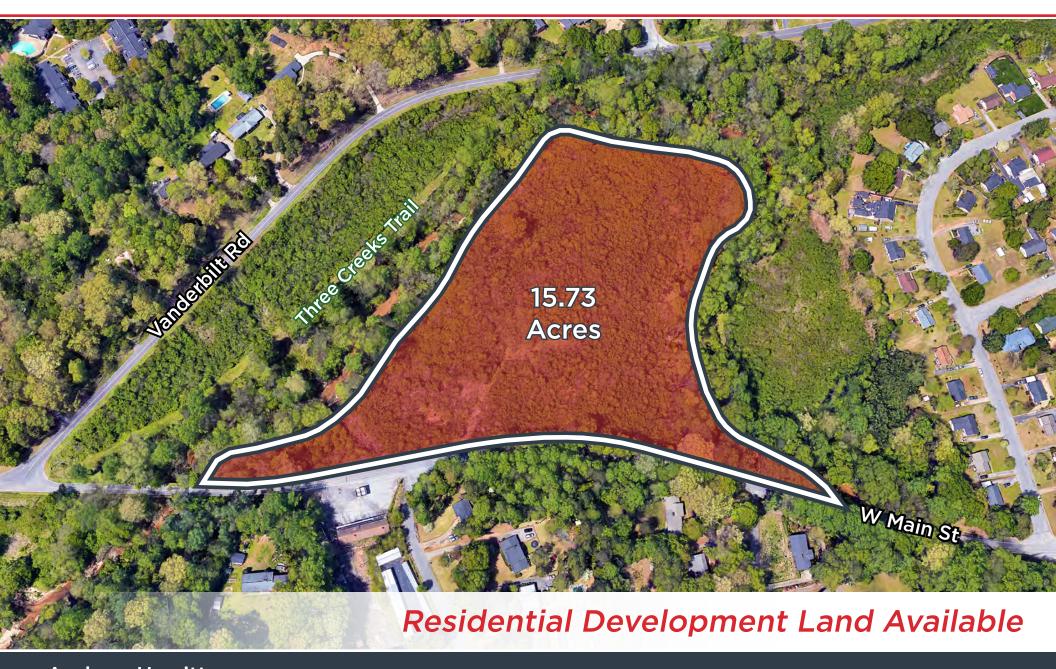

**OVERVIEW** 

Property Type: Development Land for Townhomes or Apartments

Tax Map #: 7-11-15-019.01 Spartanburg County

Price: Contact Broker

## **Features**

- Trailside development land opportunity for townhouses or apartments
- The 15.73 acre site is positioned in the middle of the busy retail corridor of Westside and Downtown Spartanburg.
- Residents would be less than 5 minutes to I-26 & 10 minutes to I-85, plus Three Creeks trail part of The Dan Morgan Trail System "The Dan" will be accessible from a short walk away from resident's backyard. PAL Spartanburg has plans to extend multiple branches of the trail throughout area (see trail map in this brochure)
- Over the past 2 years, downtown Spartanburg has experienced tremendous development growth with over \$650 million in projects completed or under construction including the new Spartanburg Minor League Baseball Stadium planned for 2025 season only 5 minutes away from this site.
- Conceptual layouts yielding +/- 44 townhouse lots or 112 apartment units across 4 buildings.
- Additional 11 road frontage lots available see listing on Vanderbilt Rad.
- Full due diligence package available