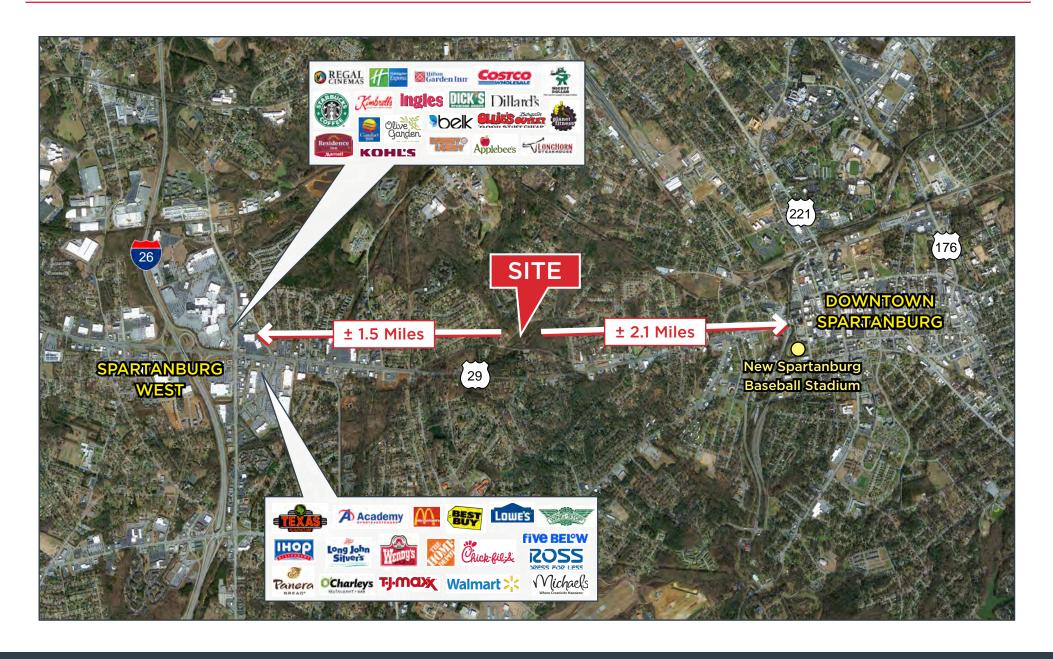

## **Features**

- Trailside development land opportunity for townhouses or apartments
- The 15.73 acre site is positioned in the middle of the busy retail corridor of Westside and Downtown Spartanburg.
- Residents would be less than 5 minutes to I-26 & 10 minutes to I-85, plus Three Creeks trail part of The Dan Morgan Trail System "The Dan" will be accessible from a short walk away from resident's backyard. PAL Spartanburg has plans to extend multiple branches of the trail throughout area (see trail map in this brochure)
- Over the past 2 years, downtown Spartanburg has experienced tremendous development growth with over \$650 million in projects completed or under construction including the new Spartanburg Minor League Baseball Stadium planned for 2025 season only 5 minutes away from this site.
- Conceptual layouts yielding +/- 44 townhouse lots or 112 apartment units across 4 buildings.
- Additional 11 road frontage lots available see listing on Vanderbilt Rad.
- Full due diligence package available