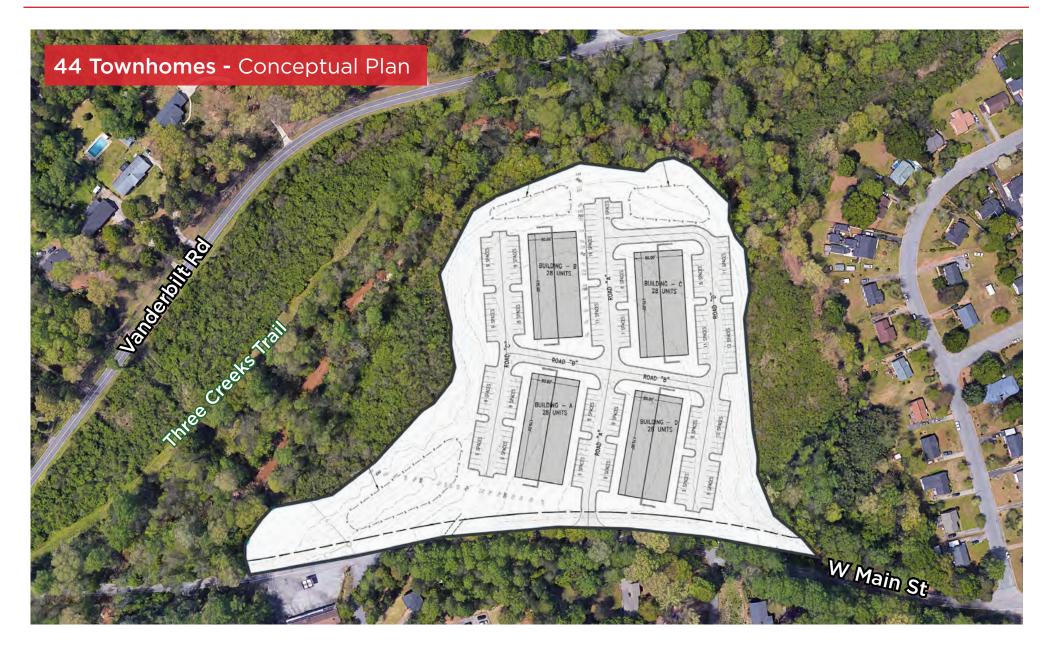

## **Features**

- Trailside development land opportunity for townhouses or apartments
- The 15.73 acre site is positioned in the middle of the busy retail corridor of Westside and Downtown Spartanburg.
- Residents would be less than 5 minutes to I-26 & 10 minutes to I-85, plus Three Creeks trail part of The Dan Morgan Trail System "The Dan" will be accessible from a short walk away from resident's backyard. PAL Spartanburg has plans to extend multiple branches of the trail throughout area (see trail map in this brochure)
- Over the past 2 years, downtown Spartanburg has experienced tremendous development growth with over \$650 million in projects completed or under construction including the new Spartanburg Minor League Baseball Stadium planned for 2025 season only 5 minutes away from this site.
- Conceptual layouts yielding +/- 44 townhouse lots or 112 apartment units across 4 buildings.
- Additional 11 road frontage lots available see listing on Vanderbilt Rad.
- Full due diligence package available