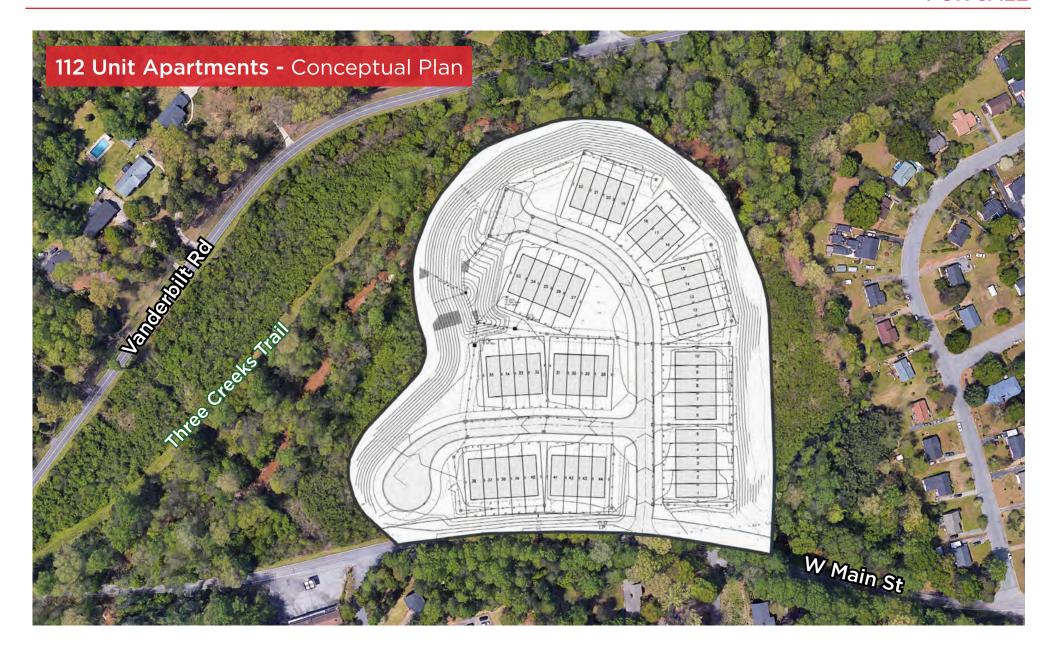

## **Features**

- Trailside development land opportunity for townhouses or apartments
- The 15.73 acre site is positioned in the middle of the busy retail corridor of Westside and Downtown Spartanburg.
- Residents would be less than 5 minutes to I-26 & 10 minutes to I-85, plus Three Creeks trail part of The Dan Morgan Trail System "The Dan" will be accessible from a short walk away from resident's backyard. PAL Spartanburg has plans to extend multiple branches of the trail throughout area (see trail map in this brochure)
- Over the past 2 years, downtown Spartanburg has experienced tremendous development growth with over \$650 million in projects completed or under construction including the new Spartanburg Minor League Baseball Stadium planned for 2025 season only 5 minutes away from this site.
- Conceptual layouts yielding +/- 44 townhouse lots or 112 apartment units across 4 buildings.
- Additional 11 road frontage lots available see listing on Vanderbilt Rad.
- Full due diligence package available