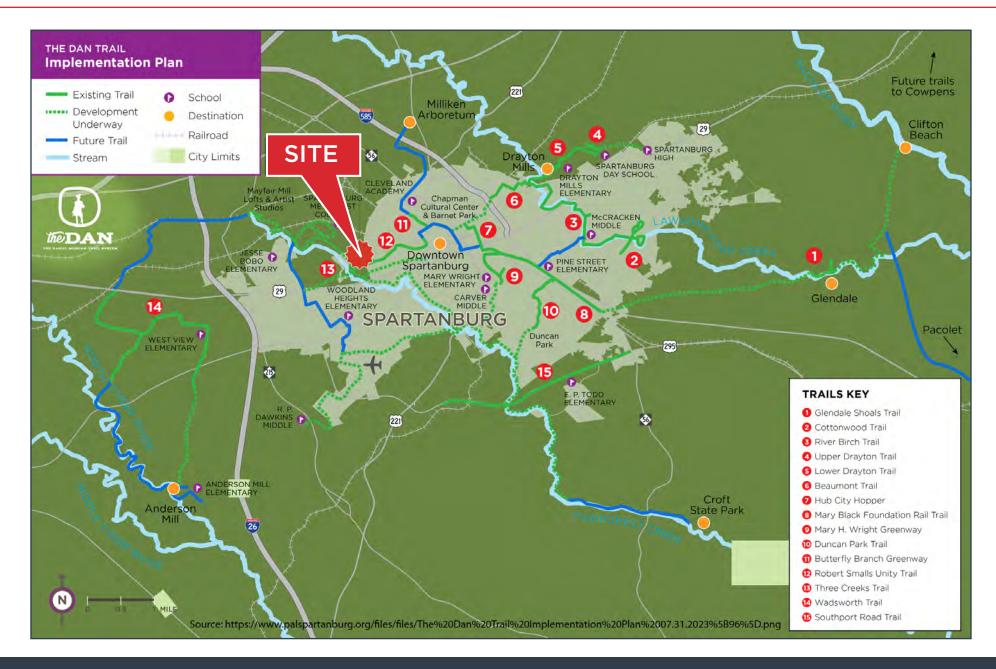

## **Features**

- Trailside development land opportunity for townhouses or apartments
- The 15.73 acre site is positioned in the middle of the busy retail corridor of Westside and Downtown Spartanburg.
- Residents would be less than 5 minutes to I-26 & 10 minutes to I-85, plus Three Creeks trail part of The Dan Morgan Trail System "The Dan" will be accessible from a short walk away from resident's backyard. PAL Spartanburg has plans to extend multiple branches of the trail throughout area (see trail map in this brochure)
- Over the past 2 years, downtown Spartanburg has experienced tremendous development growth with over \$650 million in projects completed or under construction including the new Spartanburg Minor League Baseball Stadium planned for 2025 season only 5 minutes away from this site.
- Conceptual layouts yielding +/- 44 townhouse lots or 112 apartment units across 4 buildings.
- Additional 11 road frontage lots available see listing on Vanderbilt Rad.
- Full due diligence package available